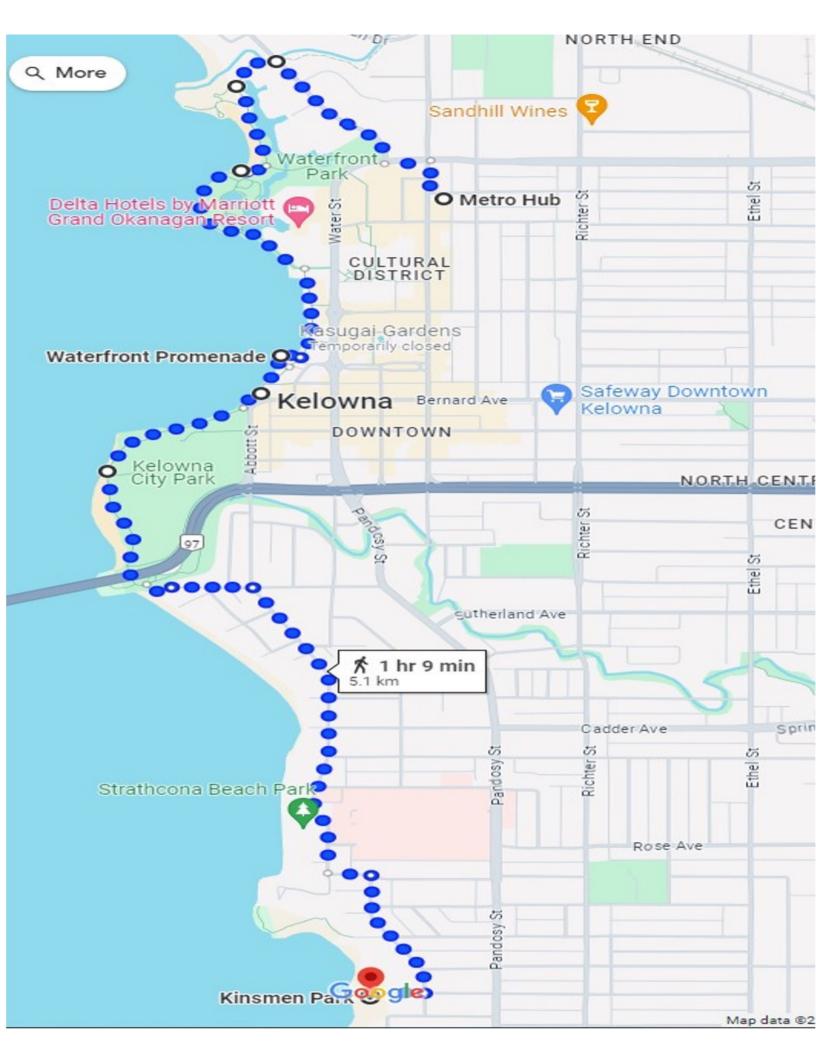

## Step by step Directions for your Walk/ Run. Remember to always follow signs!

## **10 KM**

- Go straight ahead on Ellis Street until you reach the traffic lights at the corner of Clement Street.
- Turn left onto Water Street and continue until you reach the pedestrian crosswalk.
- Turn right onto Sunset Drive.
- Stay on the sidewalk along Sunset Drive until you reach the waterfront promenade, then turn left.
- Follow the signs and the waterfront promenade all the way past the Boardwalk.
- Cross the waterfront boat Lock and continue onto the waterfront promenade.
- Continue to follow the waterfront Promenade until you go under the Kelowna bridge tunnel.
- Cross the pedestrian Bridge and turn left to proceed onto Lake Ave.
- Follow Lake Ave and using the crosswalk turn Right onto Abbot St to follow the Pedestrian Path.
- Follow Path all the way following signage till you reach Patterson Ave
- Turn Right onto Patterson Ave until you reach Kinsmen Park, keep a lookout for turn around Signage.
- Turn around and follow same path back. This route will be identical to the first 5km, follow signs if confusion.