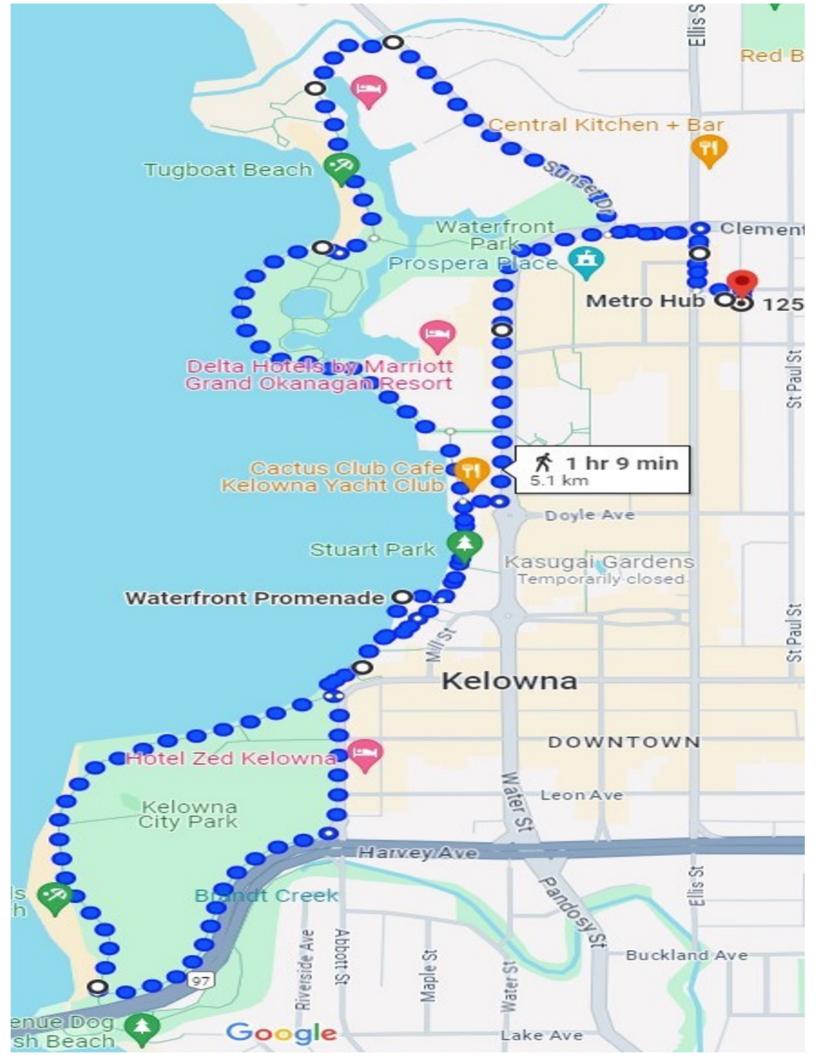

## Step by step Directions for your Walk/ Run. Remember to always follow signs!

## **5 KM**

- Go straight ahead on Ellis Street until you reach the traffic lights at the corner of Clement Street.
- Turn left onto Water Street and continue until you reach the pedestrian crosswalk.
- Turn right onto Sunset Drive.
- Stay on the sidewalk along Sunset Drive until you reach the waterfront promenade, then turn left.
- Follow the signs and the waterfront promenade all the way past the Boardwalk.
- Cross the waterfront boat Lock and continue onto the waterfront promenade.
- Continue to follow the waterfront Promenade until you get to the Kelowna Bridge tunnel.
- Turn left at the bridge to follow the path Parallel to Harvey Ave until you reach the Sails Statue.
- Proceed to follow the waterfront Promenade until you reach Cactus Club Café and turn Right.
- Turn left onto water street without crossing cross walk and follow it past the dolphins until you reach sunset drive.
- Turn right at the pedestrian crosswalk on sunset.
- Turn Left and Follow Water Street, and at the traffic lights, cross over to Clement Street.
- Turn right onto Ellis Street to return to the metro station.