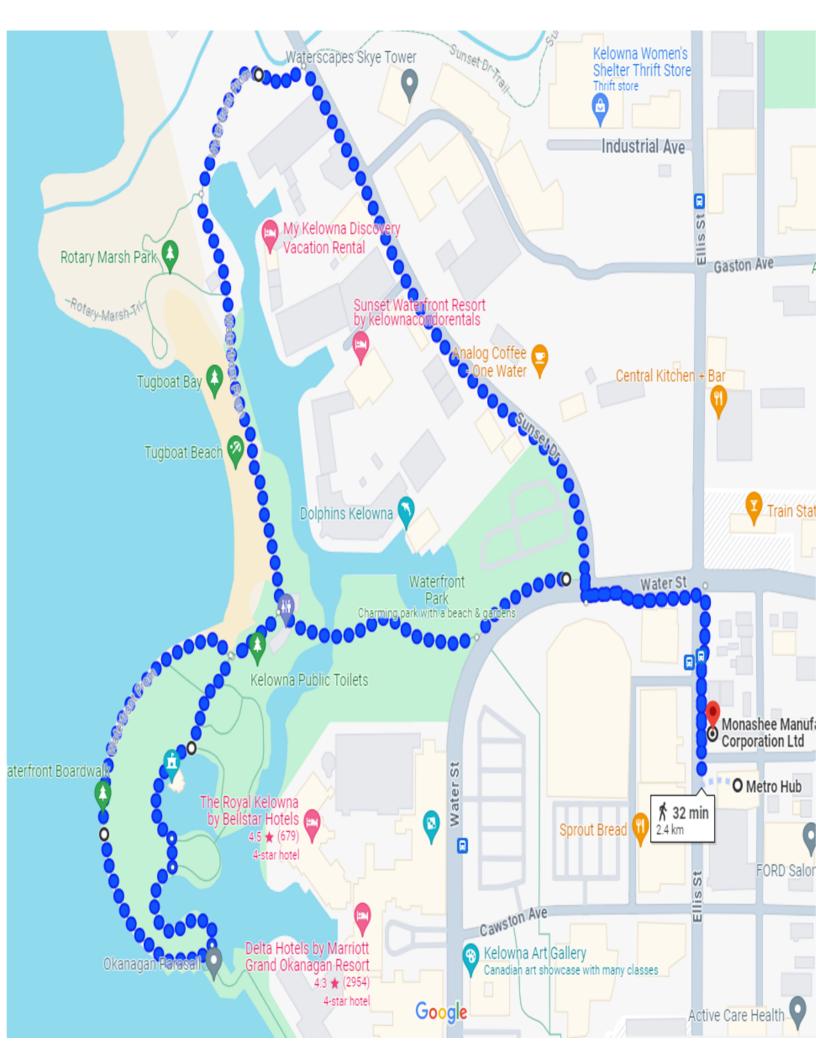

## Step by step Directions for your Walk/ Run. Remember to always follow signs!

## 2 KM

- Go straight ahead on Ellis Street until you reach the traffic lights at the corner of Clement Street.
- Turn left onto Water Street and continue until you reach the pedestrian crosswalk.
- Turn right onto Sunset Drive.
- Stay on the sidewalk along Sunset Drive until you reach the waterfront promenade, then turn left.
- Follow the signs and the waterfront promenade all the way past the Boardwalk.
- Continue along the promenade until you reach the other side, then take the sidewalk path back to Tugboat Beach.
- Turn right onto the Bridge and head towards the dolphins.
- Keep going past the Dolphins Parking lot.
- Turn right at the pedestrian crosswalk on Sunset.
- Turn left and Follow Water Street, and at the traffic lights, cross over to Clement Street.
- Turn right onto Ellis Street to return to the metro station.